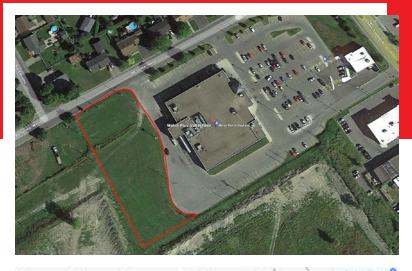

## 398, CHEMIN LAROCQUE SALABERRY-DE-VALLEYFIELD, QC J6T 4C5

Lot for Sale

Lot #: 4 516 997

Salaberry-de-Valleyfield Sainte-Marie, Bd Neighbourhood

Lot area: 49,384 sq<sup>2</sup>

**Zoning: Commercial** 

## Land ideally located for a multi-housing project.

The land is currently Zoned Commercial (C-625) and the request for a change of zoning, if necessary, must be made by the purchaser.

The legal description corresponds to part of lot 4 516 997 of the Cadastre du Québec.

Facing Boulevard Sainte-Marie, it benefits from increased accessibility and visibility and is near an interesting commercial development including a Metro grocery as well as schools and a hospital.

Asking price: \$750,000 + GST/QST