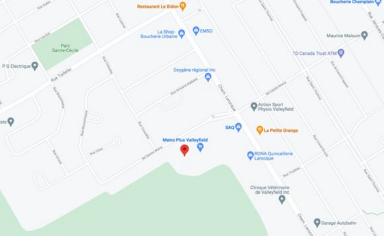

Facing Boulevard Sainte-Marie, it benefits from increased accessibility and visibility and is near an interesting commercial development including a Metro grocery as well as schools and a hospital.

Asking price: \$750,000 + GST/QST