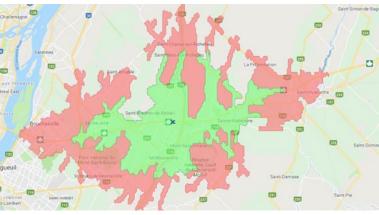

### **Commercial Property**

Land: 200,000 sq. ft.

Building A: 41,207 sq. ft.

Building B: 4,929 sq. ft.

250 parking spaces

10 minutes

15 minutes

87 469

198,025

Source: Pitney Bowes

111 052\$

115 249\$

**KEVIN FORTIER** Real Estate Broker

514.603.9155 | kevin@lexiaimmobilier.ca