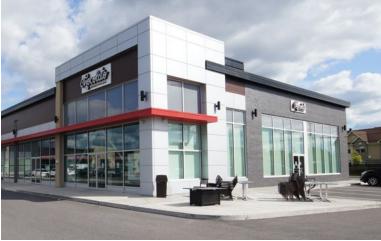

# Commercial Property

Land: 200,000 sq. ft.

Building A: 41,207 sq. ft.

Building B: 4,929 sq. ft.

250 parking spaces

### **Commercial Property**

Land: 200,000 sq. ft.

Building A: 41,207 sq. ft.

Building B: 4,929 sq. ft.

250 parking spaces

10 minutes

15 minutes

87 469