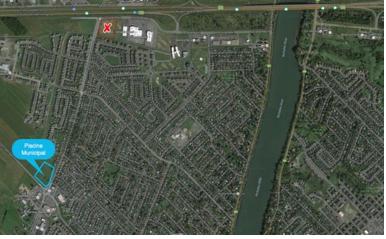

## Exit 112 of Highway 20, Beloeil

- Exit 112 from Highway 20
- 69,000 vehicles per day on Highway 20
- Population pool of 120,000 inhabitants