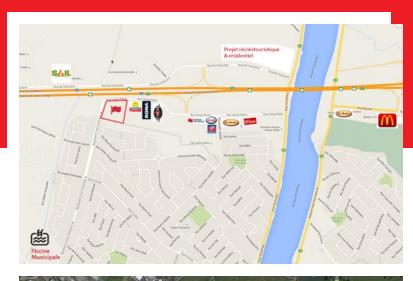

## Exit 112 of Highway 20, Beloeil

- Exit 112 from Highway 20
- 69,000 vehicles per day on Highway 20
- Population pool of 120,000 inhabitants