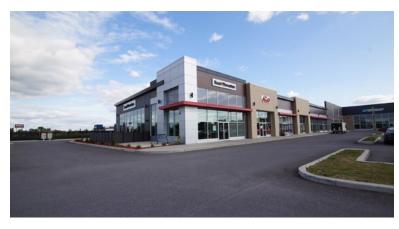

# Commercial Property

Land: 200,000 sq. ft.

Building A: 41,207 sq. ft.

Building B: 4,929 sq. ft.

250 parking spaces

### **Commercial Property**

Land: 200,000 sq. ft.

Building A: 41,207 sq. ft.

Building B: 4,929 sq. ft.

250 parking spaces

10 minutes

15 minutes

87 469