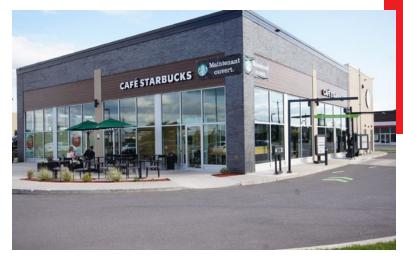

# Commercial Property

Land: 200,000 sq. ft.

Building A: 41,207 sq. ft.

Building B: 4,929 sq. ft.

250 parking spaces

### **Commercial Property**

Land: 200,000 sq. ft.

Building A: 41,207 sq. ft.

Building B: 4,929 sq. ft.

250 parking spaces

10 minutes

15 minutes

87 469