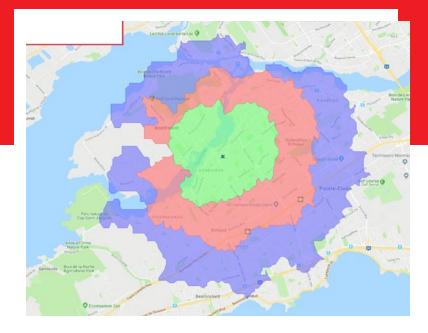

## 14845 – 14965 PIERREFONDS BLVD. PIERREFONDS, QC

Commercial Property for rent

1,574 sq<sup>2</sup> / 4,894 sq<sup>2</sup> / 4,977 sq<sup>2</sup>

- It is located directly on Pierrefonds Boulevard at the corner of Saint-Pierre Street and with more than 60K vehicles per day, it offers excellent accessibility and visibility
- Its major tenants include a newly renovated Maxi,
  National Bank, Weight Watchers, Groupe Forget,
  restaurants and other excellent services