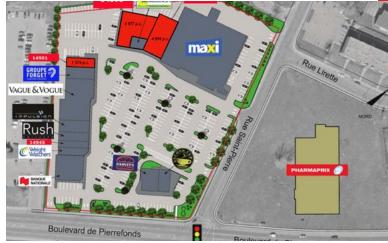

## 14845 – 14965 PIERREFONDS BLVD. PIERREFONDS, QC

Commercial Property for rent

1,574 sq<sup>2</sup> / 4,894 sq<sup>2</sup> / 4,977 sq<sup>2</sup>

- It is located directly on Pierrefonds Boulevard at the corner of Saint-Pierre Street and with more than 60K vehicles per day, it offers excellent accessibility and visibility
- Its major tenants include a newly renovated Maxi,
  National Bank, Weight Watchers, Groupe Forget,
  restaurants and other excellent services