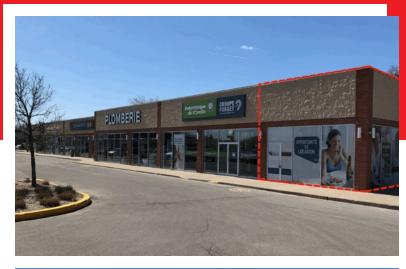

## 14845 – 14965 PIERREFONDS BLVD. PIERREFONDS, QC

Commercial Property for rent

1,574 sq<sup>2</sup> / 4,894 sq<sup>2</sup> / 4,977 sq<sup>2</sup>

- It is located directly on Pierrefonds Boulevard at the corner of Saint-Pierre Street and with more than 60K vehicles per day, it offers excellent accessibility and visibility
- Its major tenants include a newly renovated Maxi,
  National Bank, Weight Watchers, Groupe Forget,
  restaurants and other excellent services